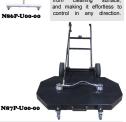

Dual Surjuel Surface Cleaner

- . The large Surface Cleaner equipped with 2 heavy duty swivels and high grade steel powder
- coating cover for durability without compromising maneuverability and ease of transportation. . To clean larger areas with less time and expense include sidewalks, driveways, patios, pool
- decks, loading ramps, gas stations, parking lots, tennis courts or any other large and flat surfaces.