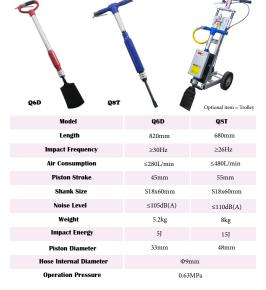

## PNEUMATIC DEMOLITION PICK

- · used for trenching, excavation, ice removal and snow shoveling in municipal projects.
- used to move off the excess adhesive, pitch etc. during the house decoration process.
- · used for crushing, grooving, drilling and perforating low-grade concrete, brick walls, etc.in
- municipal projects.
- · used to shovel old silt, floor tiles as well as shoveling and cutting operations of walls. · used for excavation and trenching of various lands in gardening and agricultural operations and can also used to extract and plant landscape, trees as well as grow some crops.