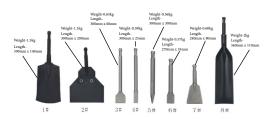

- 1# Square Spade ◆◆ used for trenching, excavation, ice removal and snow shoveling in municipal projects.
- 2# Scrapper ◆◆ used to move off the excess adhesive and pitch. During the house decoration process.
- 3# Flat Wide Chisel ♦ ♦ used to clean the casting as well as shoveling and cutting on the surface of metal materials.
- 4# Flat Narrow Chisel ◆◆ used for crushing, grooving, drilling and perforating lowgrade concrete, brick walls in municipal projects.
- 5# Moil Point ◆◆ used for crushing, grooving, drilling and perforating low-grade concrete, brick walls in municipal projects.
- 6# Flat Chisel ◆◆ used for crushing, grooving, drilling and perforating low-grade concrete, brick walls in municipal projects.
- 7# Angle Shank With Tip ◆◆ used to shovel old tiles, floor tiles as well as shoveling and cutting operations of walls.
- 8# Digger Chisel ◆◆ used for excavation and trenching of various landsin gardening and agricultural operations and also can used to extract and plant landscape trees as well as grow some crops.