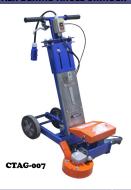

CIMAR tractable walk behind angle grinder uses a rigid structure holder to increase the stability of the angle grinder during operation. It provides the operator with comfort in performing conventional hand grinding job with ease by using an ergonomic tractable cart design for the angle grinder. The ractable cart can be adjusted to various height to suit the operator. It is also design with anti-vibration mechanism to reduce fatigue level of the operator while using it.

| Model                      | CTAG-007         |
|----------------------------|------------------|
| Weight                     | 34kg             |
| Dimension (LxBxH)          | 1250x520x640(mm) |
| Rated Power                | 2000w            |
| Volt                       | 230v             |
| Output Power               | 1250w            |
| Rated Speed                | 8500rpm          |
| Grinding Disc Max Diameter | 180mm            |